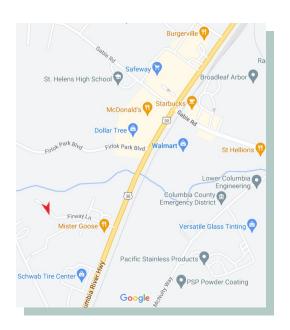

## PARK 58551 KAVANAUGH ST ST HELENS, OR 97051

Secure fenced location with on site management, secure showers, and laundry facilities.

Close to Restaurants, Groceries, Fuel, Fishing, Boating, City Parks, Medical Facilites and area events. See our website for more information: <a href="http://DeerMeadowRVPark.com">http://DeerMeadowRVPark.com</a>